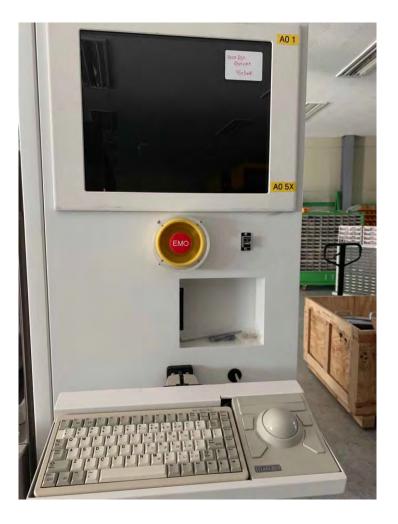

- I . Novellus C3 Vector Express Configuration
- $\operatorname{II}$  . System Options
- **III. Equipment Detail Photo**

ID-SS6694-1-1