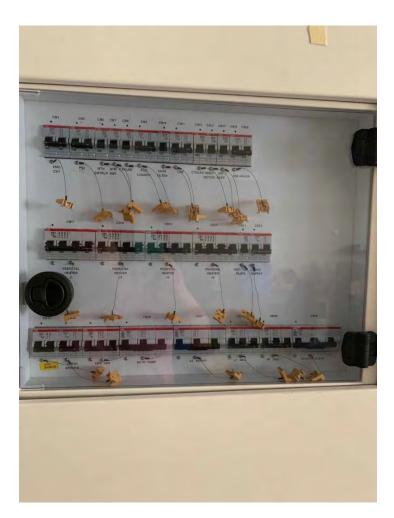

- I . Novellus C3 Vector Express Configuration
- $\operatorname{II}$  . System Options
- **III. Equipment Detail Photo**

ID-SS6694-1-1