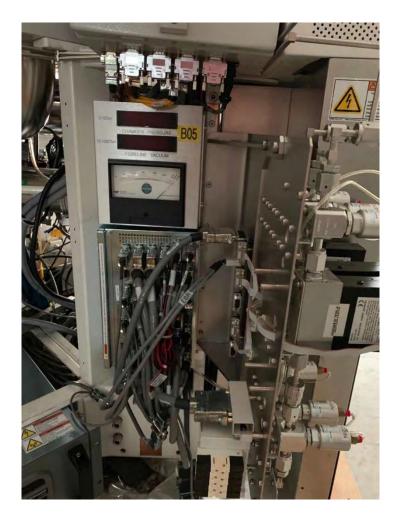

- I . Novellus C3 Vector Express Configuration
- $\operatorname{II}$  . System Options
- **III. Equipment Detail Photo**

ID-SS6694-1-1