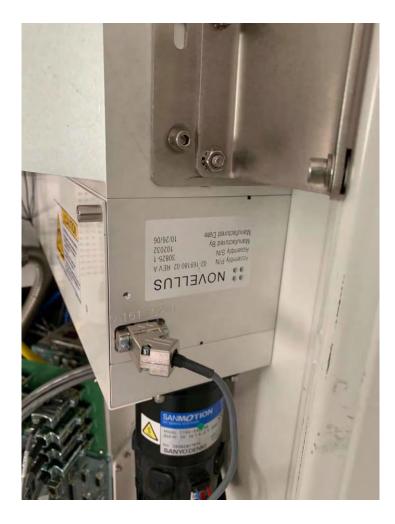

- I . Novellus C3 Vector Express Configuration
- $\operatorname{II}$  . System Options
- **III. Equipment Detail Photo**

ID-SS6694-1-1