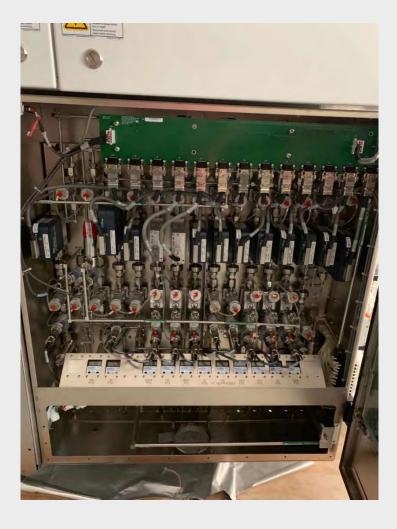

- I . Novellus C3 Vector Express Configuration
- $\operatorname{II}$  . System Options
- **III. Equipment Detail Photo**

ID-SS6694-1-1