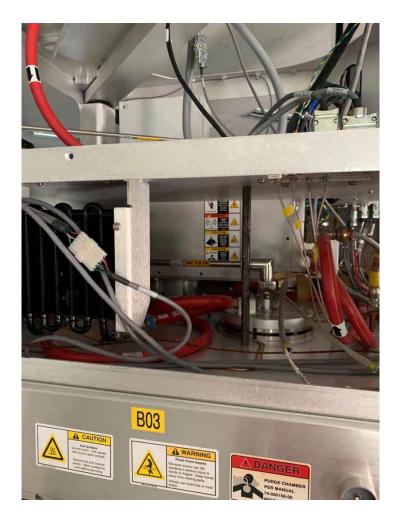

- I . Novellus C3 Vector Express Configuration
- $\operatorname{II}$  . System Options
- **III. Equipment Detail Photo**

ID-SS6694-1-1