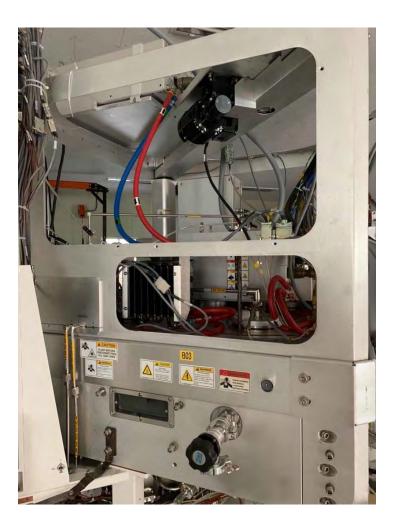

- I . Novellus C3 Vector Express Configuration
- $\operatorname{II}$  . System Options
- **III. Equipment Detail Photo**

ID-SS6694-1-1