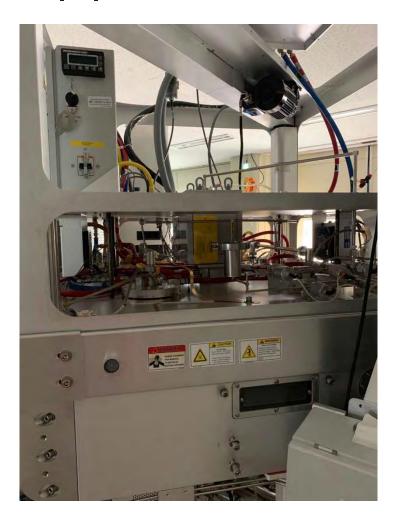

- I . Novellus C3 Vector Express Configuration
- $\operatorname{II}$  . System Options
- **III. Equipment Detail Photo**

ID-SS6694-1-1