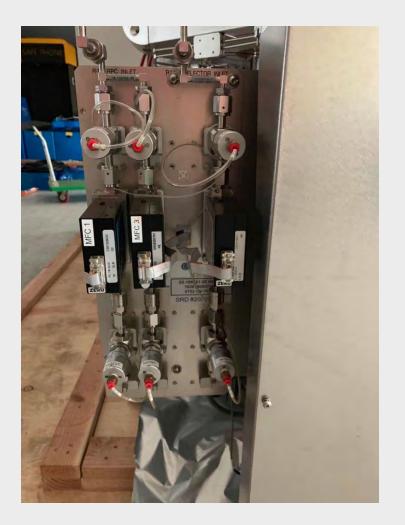

- I . Novellus C3 Vector Express Configuration
- $\operatorname{II}$  . System Options
- **III. Equipment Detail Photo**

ID-SS6694-1-1