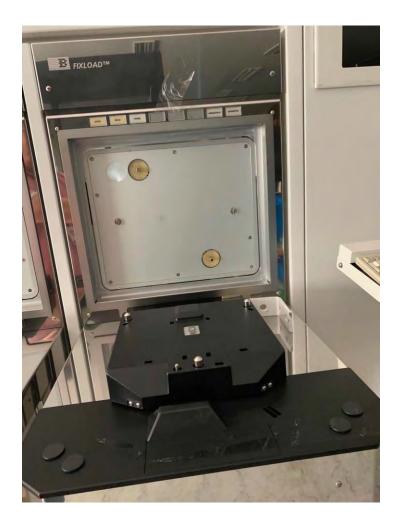

- I . Novellus C3 Vector Express Configuration
- $\operatorname{II}$  . System Options
- **III. Equipment Detail Photo**

ID-SS6694-1-1