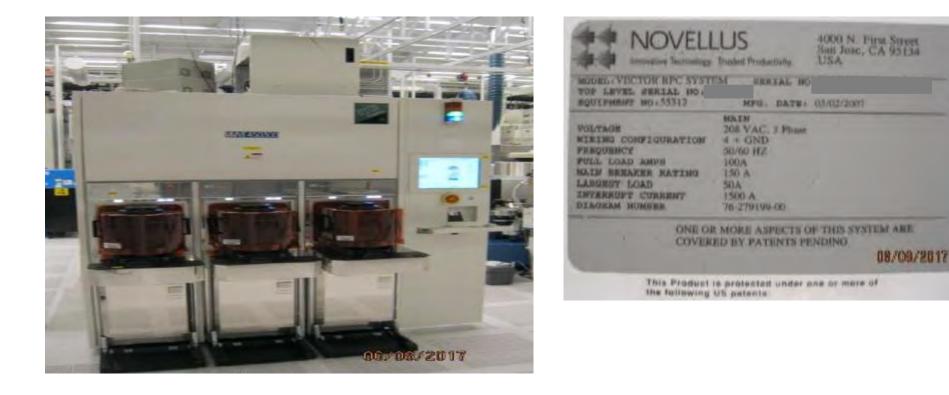

- I . Novellus C3 Vector Express Configuration
- $\operatorname{II}$  . System Options
- **III. Equipment Detail Photo**

ID-SS6694-1-1

### **I** . Novellus C3 Vector Express Configuration

Currently Configured for 300mm wafer size MFG Data : 2007