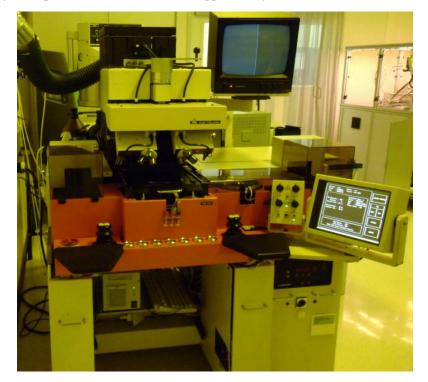

Tool ID: OEM-1 Location: Silicon Valley,CA USA Tool Model: Karl Suss MA 150 EL Mask Aligner Category: Mask Aligner Maker: Karl Suss

Wafer Size: 6"

**Condition**: This mask aligner has been bought refurbished and was used in production for a couple of months only.. We sell it at AS IS, Where IS condition without warranty. Buyer is responsible for actual crating, shipping, and insurance charges. Refurbished condition is optional at extra cost.